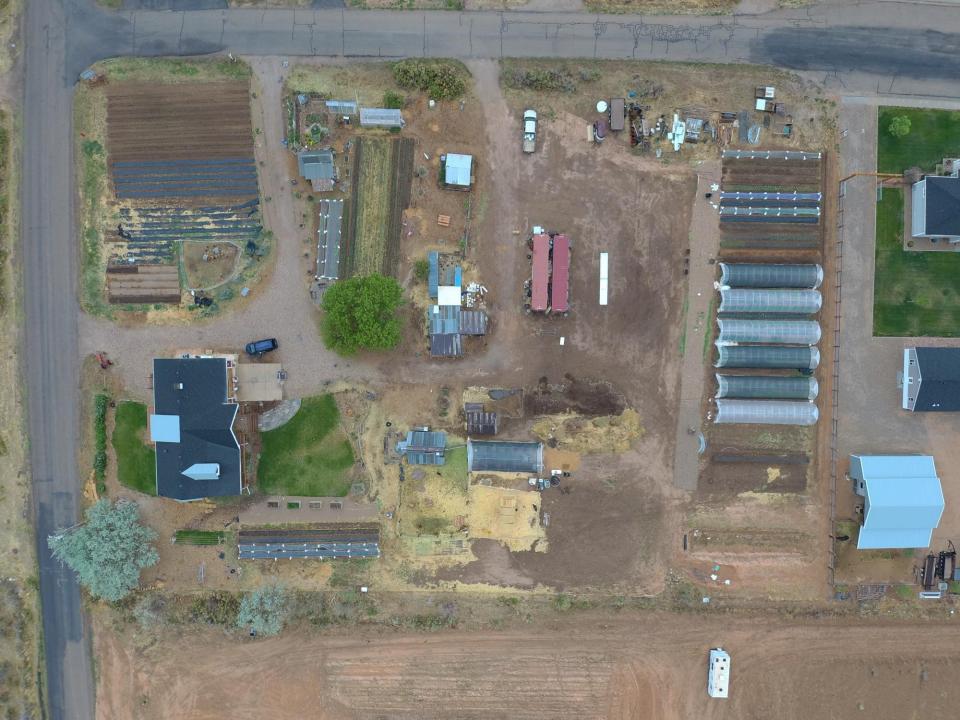

## Cedar City Utah 32000 Population

5900 Elevation Growing Season 60 to 90 Days June-August

Now you - yes, YOU - can get more ommunity griculture

Generated by CamScanner from intsig.com