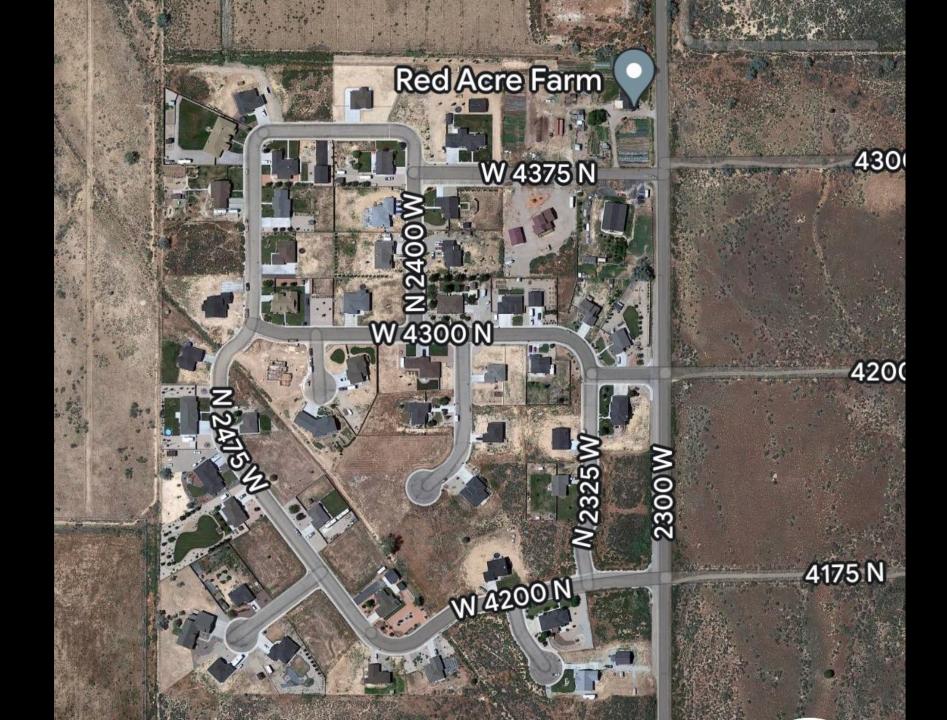

## on the state of th

last SATURDAY of the MONTH JUN 30. JUL 28. AUG 25. SEP 29. OCT 27.

UTAH FARM GIRL FLAPJACKS french toast, FARM HASH FRESH EGGS, our Sausage & bacon

2322 W 4375 N
Cedar City, Utah
RedAcreFarmCSA.org
(435)865-6792