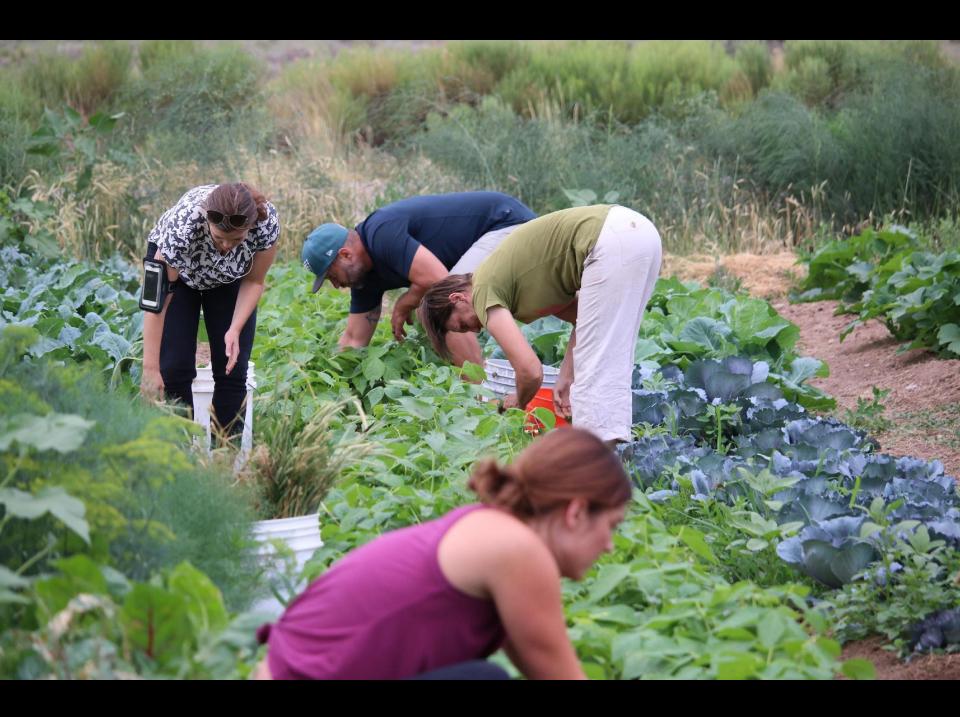

## Cedar City Utah 32000 Population

5900 Elevation Growing Season 60 to 90 Days June-August

Now you - yes, YOU - can get more ommunity griculture

Generated by CamScanner from intsig.com