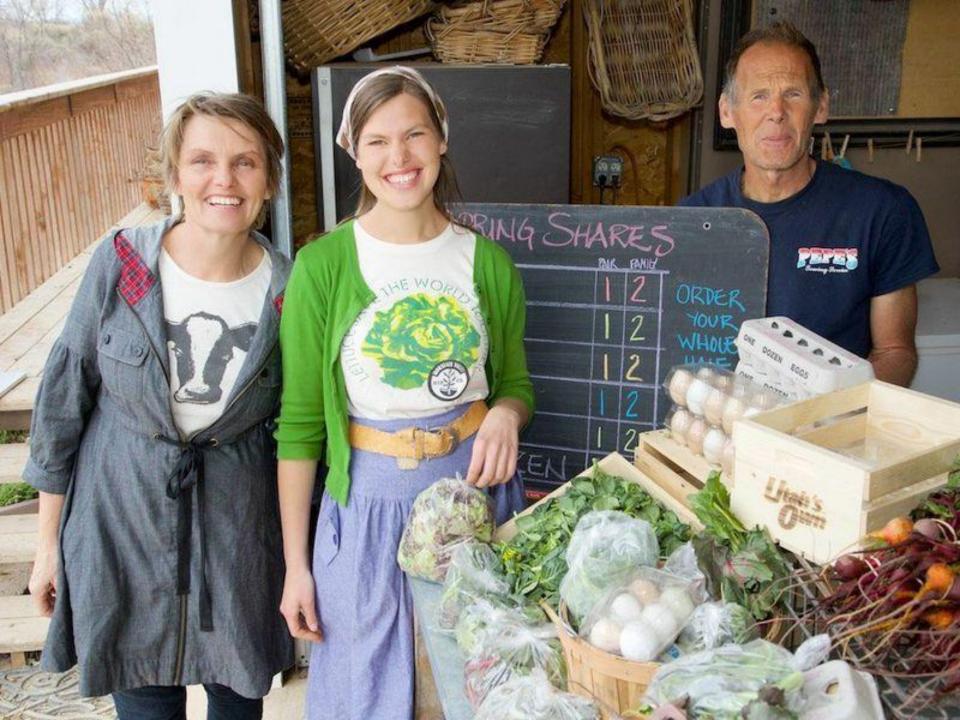

## on the state of th

last SATURDAY of the MONTH JUN 30. JUL 28. AUG 25. SEP 29. OCT 27.

UTAH FARM GIRL FLAPJACKS french toast, FARM HASH FRESH EGGS, our Sausage & bacon

2322 W 4375 N
Cedar City, Utah
RedAcreFarmCSA.org
(435)865-6792

A Farm Burger = Red Acre beef & pork on a house made Brioche bun, slathered with Farm Kitchen Secret Sauce, fresh greens, grilled onions and farm stead cheese. Add bacon or an egg from the girls! Vegan options.